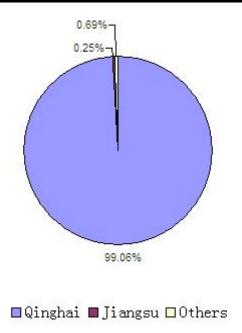

Source: CCM International

Figure 2.2-1 Distribution of potassium chloride producers in China

Source: CCM International

In China, there are about potassium chloride producers. Among them, Qinghai Province is the main area of potassium chloride distribution, In Qinghai Province, Qinghai Salt Lake Potash Co., Ltd. is the main producer, with output of tonnes in 2011.